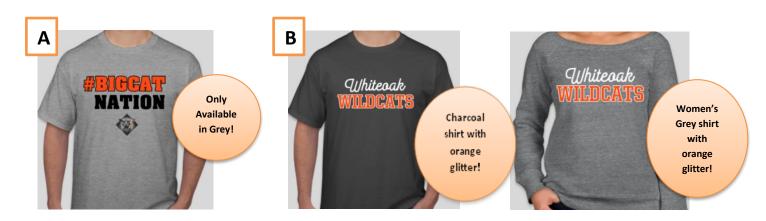

| Option A<br>#BIGCAT NATION                 | 2T | 3T | 4T | 5T | YTH<br>XS | YTH<br>S | YTH<br>M | YTH<br>L | YTH<br>XL | Adult<br>S | Adult<br>M | Adult<br>L | Adult<br>XL | Adult 2XL+\$3    | Adult<br>3XL+\$3 | Price |
|--------------------------------------------|----|----|----|----|-----------|----------|----------|----------|-----------|------------|------------|------------|-------------|------------------|------------------|-------|
| Short Sleeve                               |    |    |    |    |           |          |          |          |           |            |            |            |             |                  |                  | \$12  |
| Long Sleeve                                |    |    |    |    |           |          |          |          |           |            |            |            |             |                  |                  | \$15  |
| Baseball Tee                               |    |    |    |    |           |          |          |          |           |            |            |            |             |                  |                  | \$15  |
| Crewneck Sweatshirt                        |    |    |    |    |           |          |          |          |           |            |            |            |             |                  |                  | \$20  |
| Hooded Sweatshirt                          |    |    |    |    |           |          |          |          |           |            |            |            |             |                  |                  | \$20  |
| Option B<br>Whiteoak<br>Wildcats (glitter) | 2T | 3T | 4T | 5T | YTH<br>XS | YTH<br>S | YTH<br>M | YTH<br>L | YTH<br>XL | Adult<br>S | Adult<br>M | Adult<br>L | Adult<br>XL | Adult<br>2XL+\$3 | Adult<br>3XL+\$3 | Price |
| Short Sleeve                               |    |    |    |    |           |          |          |          |           |            |            |            |             |                  |                  | \$12  |
| Long Sleeve                                |    |    |    |    |           |          |          |          |           |            |            |            |             |                  |                  | \$15  |
| Baseball Tee                               |    |    |    |    |           |          |          |          |           |            |            |            |             |                  |                  | \$15  |
| Crewneck Sweatshirt                        |    |    |    |    |           |          |          |          |           |            |            |            |             |                  |                  | \$20  |
| Hooded Sweatshirt                          |    |    |    |    |           |          |          |          |           |            |            |            |             |                  |                  | \$20  |
| Women's Boatneck<br>Sweatshirt (Grey only) |    |    |    |    |           |          |          | •        | •         |            |            |            |             |                  |                  | \$30  |